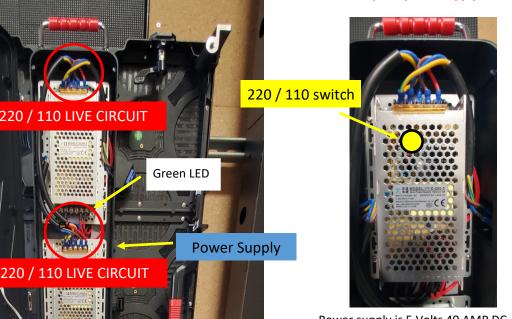

## Quick Repair WP-3.940x20P

When Testing cabinets in a video-wall disconnect all the CAT 5 Please be aware of the LIVE 220/100 Volts circuit

1.- Check for GREEN led in power supply , if LED is not lit, check for 220/110 Switch, the switch should be in 110/115.

If Led is off, replace power supply.

**Data Cables** 

Power supply is 5 Volts 40 AMP DC

If the Receiving card is Replaced please be sure that the bottom don't touch the metal, otherwise will short the circuit