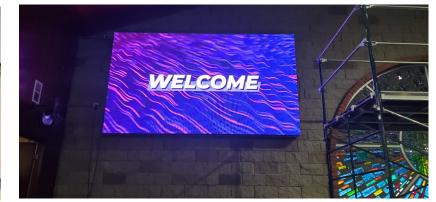

## Wall Mount Installation Sample P3.9 and P2.5

This is an example of an Video Wall installed over a flat wooden surface. You will need to have the wooden base constructed and mounted by your local contractor prior to Video Wall installation. The wooden base needs to match the exact measurements of the screen. In this example, the surface was very even, so no struts were necessary, however, if your surface is uneven, struts may be necessary.

## Wall Mount Installation Sample P3.9 and P2.5

This is an example of an Video Wall installed over a flat wooden surface using super struts channels. You will need to have the wooden base constructed and mounted by your local contractor prior to Video Wall installation. The wooden base needs to match the exact measurements of the screen. .