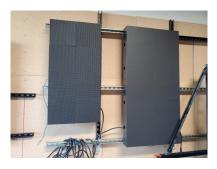

## Wall Mount Installation Sample P3.9 and P2.5

This is an example of an Video Wall installed over a flat wooden surface. You will need to have the wooden base constructed and mounted by your local contractor prior to Video Wall installation. The wooden base needs to match the exact measurements of the screen. In this example, the surface was very even, so no struts were necessary, however, if your surface is uneven, struts may be necessary.

## Wall Mount Installation Sample P3.9 and P2.5

This is an example of an Video Wall installed over a flat wooden surface using super struts channels. You will need to have the wooden base constructed and mounted by your local contractor prior to Video Wall installation. The wooden base needs to match the exact measurements of the screen. .

Struts will be mounted using 3/8 Bolts and 3/8 struts wing nuts , then cabinets will be secured to one another using 3/8" nuts and bolts

|               | Hardware                   |     |
|---------------|----------------------------|-----|
| Part Number   | Description                | Qty |
| CFSP3.920x40I | Indoor 3800 Hz Led Cabinet | 14  |
| 5/16 1-1/2 in | Lag Screws                 | 56  |
| 1/4 1"        | Flat washer                | 56  |
| 3/8 1"        | Nut and Bolt               | 28  |