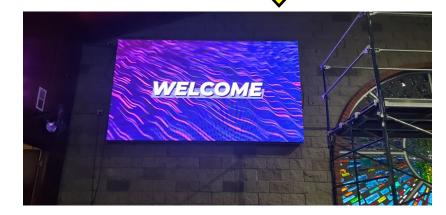

## Wall Mount Installation Sample P3.9 and P2.5

This is an example of an Video Wall installed over a flat wooden surface. You will need to have the wooden base constructed and mounted by your local contractor prior to Video Wall installation. The wooden base needs to match the exact measurements of the screen. In this example, the surface was very even, so no struts were necessary, however, if your surface is uneven, struts may be necessary.

## Wall Mount Installation Sample P3.9 and P2.5

This is an example of an Video Wall installed over a flat wooden surface using super struts channels. You will need to have the wooden base constructed and mounted by your local contractor prior to Video Wall installation. The wooden base needs to match the exact measurements of the screen. .