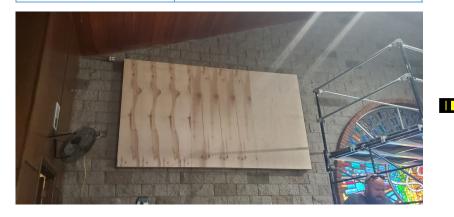

## Wall Mount Installation Sample P3.9 and P2.5

This is an example of an Video Wall installed over a flat wooden surface. You will need to have the wooden base constructed and mounted by your local contractor prior to Video Wall installation. The wooden base needs to match the exact measurements of the screen. In this example, the surface was very even, so no struts were necessary, however, if your surface is uneven, struts may be necessary.

| Screen Size  | 136.5" x 78"                |
|--------------|-----------------------------|
| Cabinet size | 19.5" Width x 37.5" Height  |
| Matrix       | 7 Col x 2 Row (14 Cabinets) |
| Resolution   | P3.9 896 x 512 Pixels       |