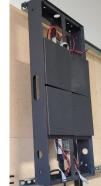

## The cabinets will be mounted using lag screws, and the cabinets will be secured to one another using 3/8" nuts and bolts

| Hardware      |                            |     |  |
|---------------|----------------------------|-----|--|
| Part Number   | Description                | Qty |  |
| CFSP3.920x40I | Indoor 3800 Hz Led Cabinet | 14  |  |
| 5/16 1-1/2 in | Lag Screws                 | 56  |  |
| 1/4 1"        | Flat washer                | 56  |  |
| 3/8 1"        | Nut and Bolt               | 28  |  |

Struts will be mounted using 3/8 Bolts and 3/8 struts wing nuts , then cabinets will be secured to one another using 3/8" nuts and bolts

|               | Hardware                   |     |
|---------------|----------------------------|-----|
| Part Number   | Description                | Qty |
| CFSP3.920x40I | Indoor 3800 Hz Led Cabinet | 14  |
| 5/16 1-1/2 in | Lag Screws                 | 56  |
| 1/4 1"        | Flat washer                | 56  |
| 3/8 1"        | Nut and Bolt               | 28  |