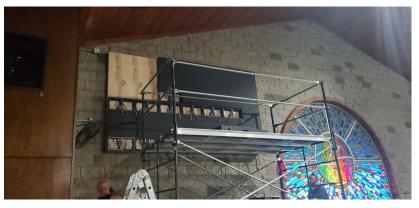

## Wall Mount Installation Sample P3.9 and P2.5

This is an example of an Video Wall installed over a flat wooden surface using super struts channels. You will need to have the wooden base constructed and mounted by your local contractor prior to Video Wall installation. The wooden base needs to match the exact measurements of the screen. .