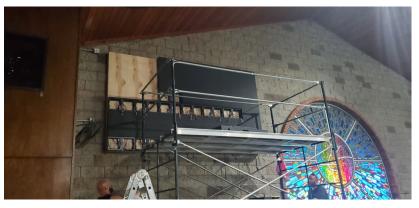

## Wall Mount Installation Sample P3.9 and P2.5

This is an example of an Video Wall installed over a flat wooden surface. You will need to have the wooden base constructed and mounted by your local contractor prior to Video Wall installation. The wooden base needs to match the exact measurements of the screen. In this example, the surface was very even, so no struts were necessary, however, if your surface is uneven, struts may be necessary.