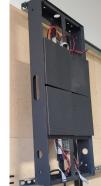

## The cabinets will be mounted using lag screws, and the cabinets will be secured to one another using 3/8" nuts and bolts

| Hardware      |                            |     |
|---------------|----------------------------|-----|
| Part Number   | Description                | Qty |
| CFSP3.920x40I | Indoor 3800 Hz Led Cabinet | 14  |
| 5/16 1-1/2 in | Lag Screws                 | 56  |
| 1/4 1"        | Flat washer                | 56  |
| 3/8 1"        | Nut and Bolt               | 28  |