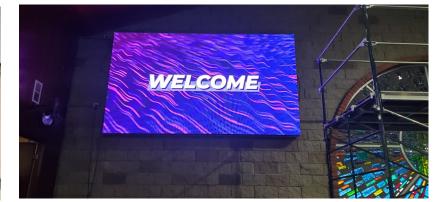

| Screen Size  | 136.5" x 78"                |  |  |
|--------------|-----------------------------|--|--|
| Cabinet size | 19.5" Width x 37.5" Height  |  |  |
| Matrix       | 7 Col x 2 Row (14 Cabinets) |  |  |
| Resolution   | P3.9 896 x 512 Pixels       |  |  |

## Wall Mount Installation Sample P3.9 and P2.5

This is an example of an Video Wall installed over a flat wooden surface. You will need to have the wooden base constructed and mounted by your local contractor prior to Video Wall installation. The wooden base needs to match the exact measurements of the screen. In this example, the surface was very even, so no struts were necessary, however, if your surface is uneven, struts may be necessary.