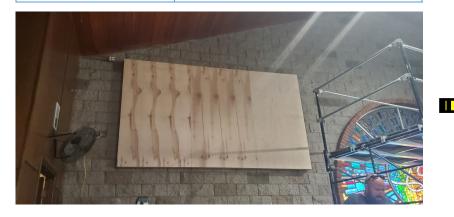

## Wall Mount Installation Sample P3.9 and P2.5

This is an example of an Video Wall installed over a flat wooden surface. You will need to have the wooden base constructed and mounted by your local contractor prior to Video Wall installation. The wooden base needs to match the exact measurements of the screen. In this example, the surface was very even, so no struts were necessary, however, if your surface is uneven, struts may be necessary.